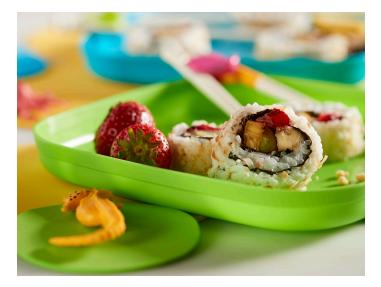

h this customizable First Day of School Sign printable! Simply print, customize with your favorite colors and get ready to add yet another sweet photo memory to the album.

1 Print out and color your First Day of School sign

2 Write your name, grade, school, age, date, and what you want to be when you grow up in the open spaces

**3** Snap a photo while holding the sign to remember this day!

**Tip:** If desired, laminate the sign before writing your answers using a whiteboard marker so that you can reuse the sign for many years to come!







## **LOOKING FOR MORE?**

Back to School is the time for creativity and broadening horizons. Explore all the kid- and family- friendly healthy and delicious recipes at Dole.com or just scan the QR codes below!



## **Oven-Dried** Fruit Leather





## Fruit Sushi