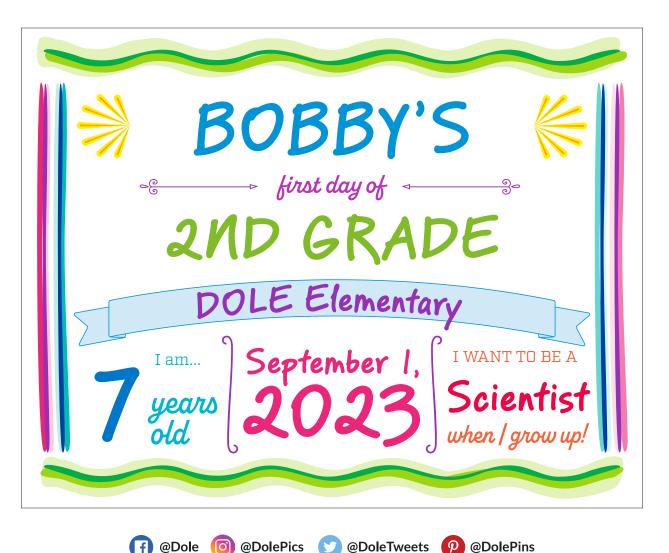

## CREATE YOUR OWN: FIRST DAY OF SCHOOL SIGN

Here at Dole, making new, healthy memories is something we always look forward to. Create your own first day memories with this customizable First Day of School Sign printable! Simply print, customize with your favorite colors and get ready to add yet another sweet photo memory to the album.

1 Print out and color your First Day of School sign

2 Write your name, grade, school, age, date, and what you want to be when you grow up in the open spaces

**3** Snap a photo while holding the sign to remember this day!

**Tip:** If desired, laminate the sign before writing your answers using a whiteboard marker so that you can reuse the sign for many years to come!