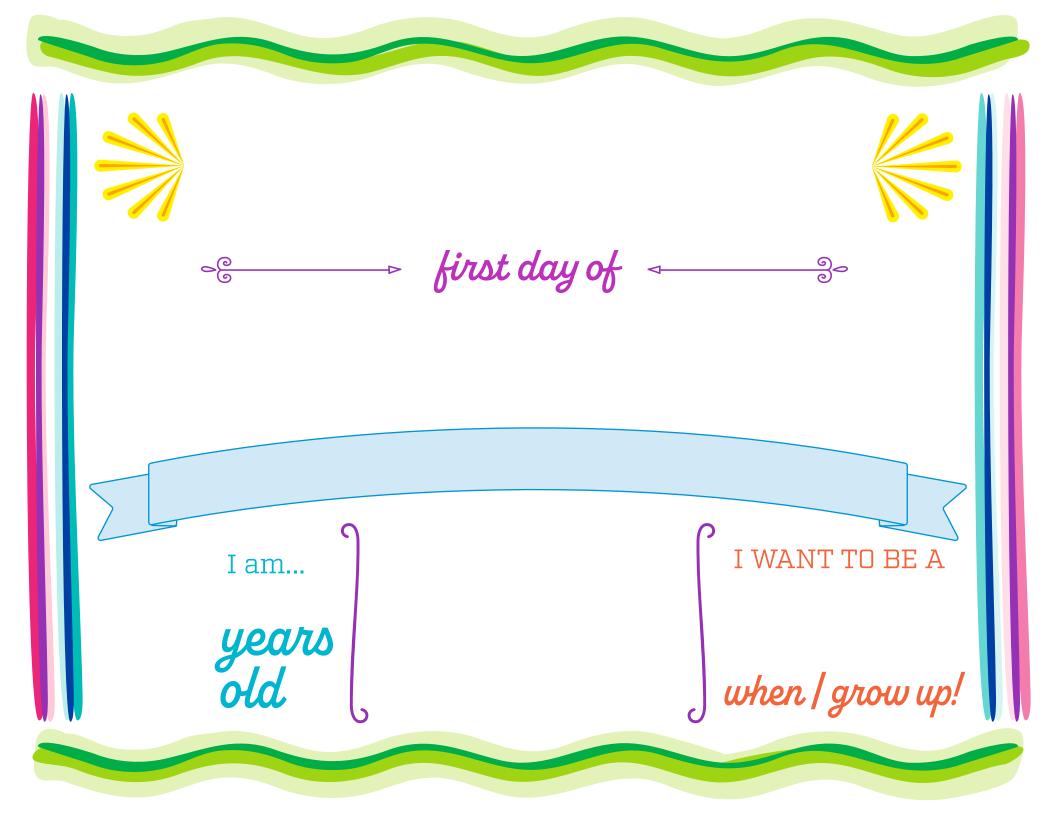

## CREATE YOUR OWN: FIRST DAY OF SCHOOL SIGN

Here at Dole, making new, healthy memories is something we always look forward to. Create your own first day memories with this customizable First Day of School Sign printable! Simply print, customize with your favorite colors and get ready to add yet another sweet photo memory to the album.

1 Print out and color your First Day of School sign

2 Write your name, grade, school, age, date, and what you want to be when you grow up in the open spaces

**3** Snap a photo while holding the sign to remember this day!

**Tip:** If desired, laminate the sign before writing your answers using a whiteboard marker so that you can reuse the sign for many years to come!