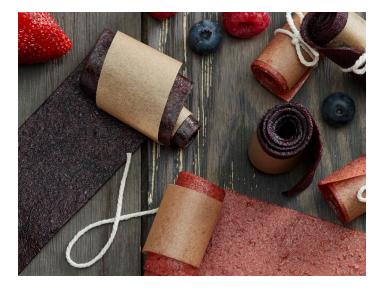

reate your own first day memories with this customizable First Day of School Sign printable! Simply print, customize with your favorite colors and get ready to add yet another sweet photo memory to the album.

1 Print out and color your First Day of School sign

2 Write your name, grade, school, age, date, and what you want to be when you grow up in the open spaces

**3** Snap a photo while holding the sign to remember this day!

**Tip:** If desired, laminate the sign before writing your answers using a whiteboard marker so that you can reuse the sign for many years to come!







## **LOOKING FOR MORE?**

Back to School is the time for creativity and broadening horizons. Explore all the kid- and family- friendly healthy and delicious recipes at Dole.com or just scan the QR codes below!



## **Oven-Dried** Fruit Leather





## Fruit Sushi