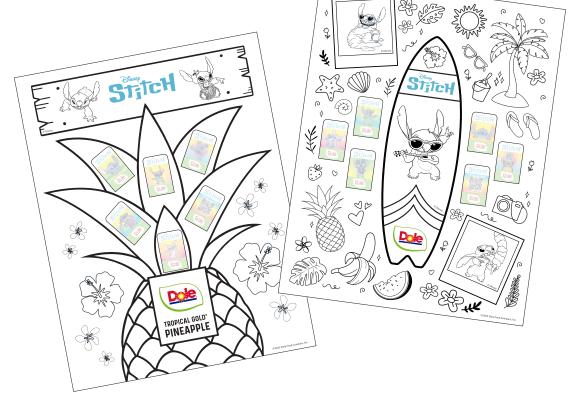

## PRINTABLE BANANA STICKER PEEL & PLAY SHEET

Aloha, tropical fruit fans! Like Disney's Stitch himself, these DOLE<sup>®</sup> Banana Sticker Peel & Play Sheets deliver a rockin' good time to your kitchen. Join Disney's Stitch, Angel and their ohana as you collect special banana stickers and celebrate the joy of family, fun, togetherness and healthy eating. Discover tropical recipes that are out of this world, and activities that bring the magic of Disney's Stitch's world straight to yours. Collect all 11 limited- edition stickers and make healthy living a family adventure worth sharing!

## **INSTRUCTIONS:**

- 1 Print out your sticker sheets
- **2** Personalize by coloring in the artwork
- **③** Place collected stickers on your sticker sheets