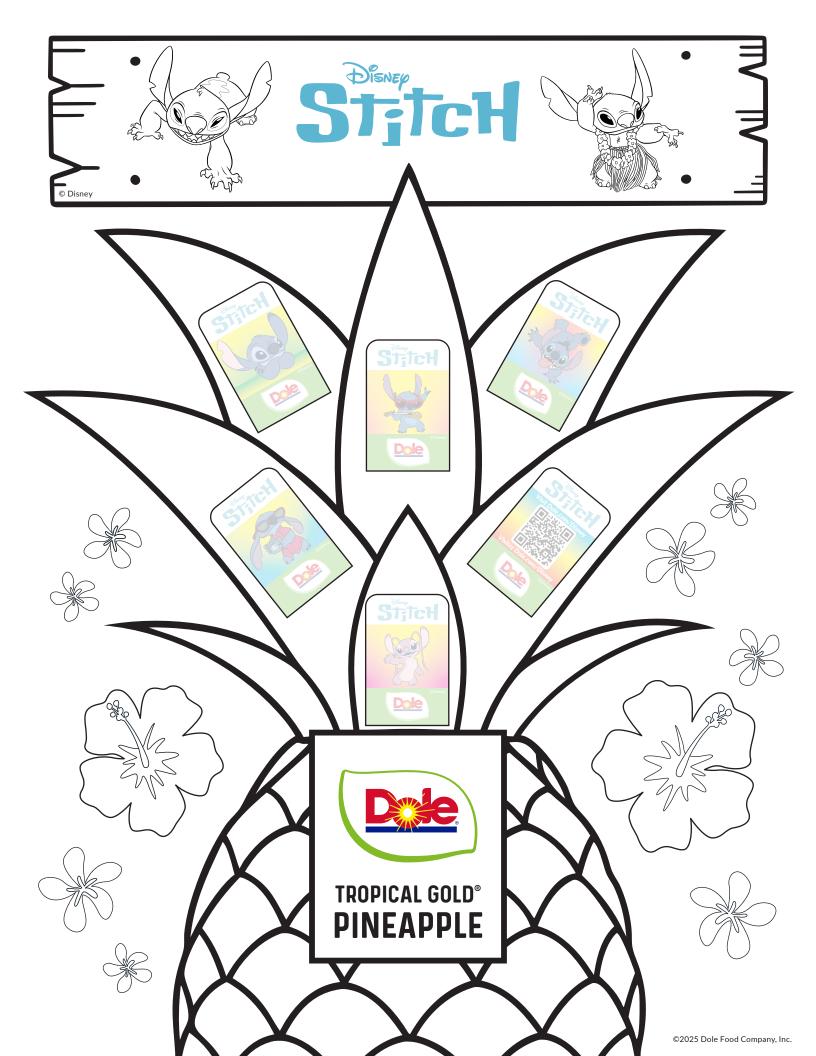

## PRINTABLE BANANA STICKER PEEL & PLAY SHEET

Aloha, tropical fruit fans! Like Disney's Stitch himself, these DOLE<sup>®</sup> Banana Sticker Peel & Play Sheets deliver a rockin' good time to your kitchen. Join Disney's Stitch, Angel and their ohana as you collect special banana stickers and celebrate the joy of family, fun, togetherness and healthy eating. Discover tropical recipes that are out of this world, and activities that bring the magic of Disney's Stitch's world straight to yours. Collect all 11 limited- edition stickers and make healthy living a family adventure worth sharing!

## **INSTRUCTIONS:**

- 1 Print out your sticker sheets
- **2** Personalize by coloring in the artwork
- **③** Place collected stickers on your sticker sheets