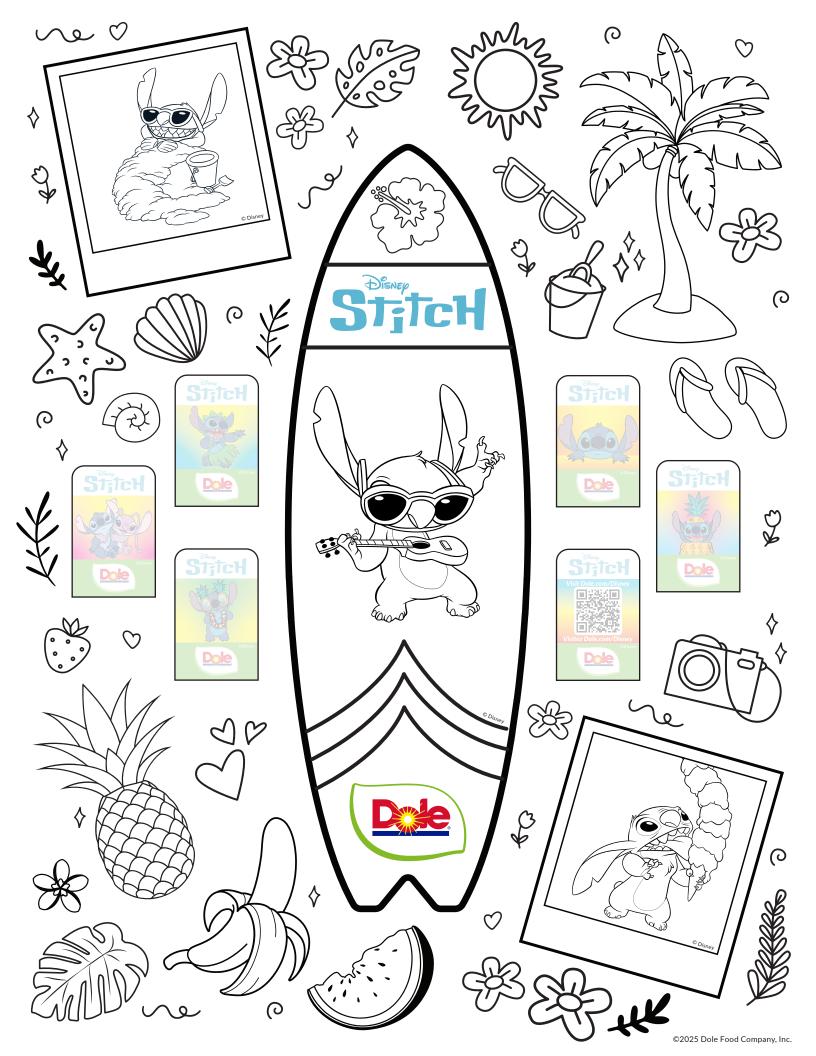

## PRINTABLE BANANA STICKER PEEL & PLAY SHEET

Aloha, tropical fruit fans! Like Disney's Stitch himself, these DOLE<sup>®</sup> Banana Sticker Peel & Play Sheets deliver a rockin' good time to your kitchen. Join Disney's Stitch, Angel and their ohana as you collect special banana stickers and celebrate the joy of family, fun, togetherness and healthy eating. Discover tropical recipes that are out of this world, and activities that bring the magic of Disney's Stitch's world straight to yours. Collect all 11 limited- edition stickers and make healthy living a family adventure worth sharing!

## **INSTRUCTIONS:**

- 1 Print out your sticker sheets
- **2** Personalize by coloring in the artwork
- **③** Place collected stickers on your sticker sheets