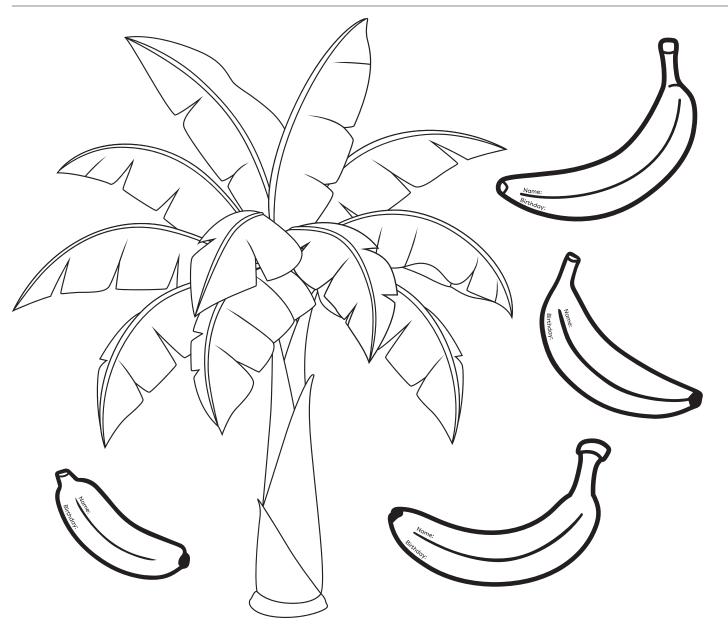

## **BANANA FAMILY TREE**

Green, yellow, spotted, or browned-every banana is unique just like every family is unique! Whether you're young, old, tall, short, siblings or close friends, family consists of all those closest to our hearts. Showcase everyone within your banana bunch by creating a fun Banana Family Tree! Cut out the amount of leaves you'd like your banana tree to have and add family members by writing their name and birthday on the different bananas, adding them to your tree for a unique and fun keepsake.