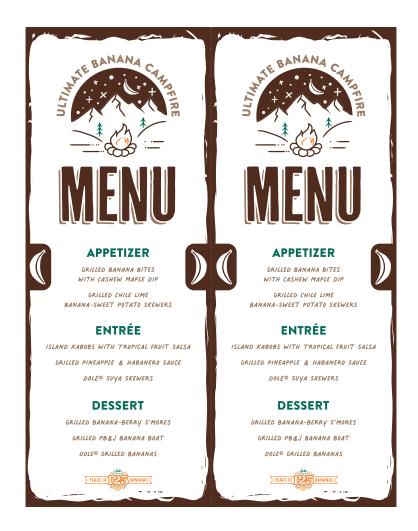

## **APPETIZER**

GRILLED BANANA BITES WITH CASHEW MAPLE DIP

GRILLED CHILE LIME BANANA-SWEET POTATO SKEWERS

# ENTRÉE

ISLAND KABOBS WITH TROPICAL FRUIT SALSA GRILLED PINEAPPLE & HABANERO SAUCE DOLE® SUYA SKEWERS

## DESSERT

GRILLED BANANA-BERRY S'MORES GRILLED PB&J BANANA BOAT

DOLE® GRILLED BANANAS

#### **APPETIZER**

GRILLED BANANA BITES WITH CASHEW MAPLE DIP

GRILLED CHILE LIME BANANA-SWEET POTATO SKEWERS