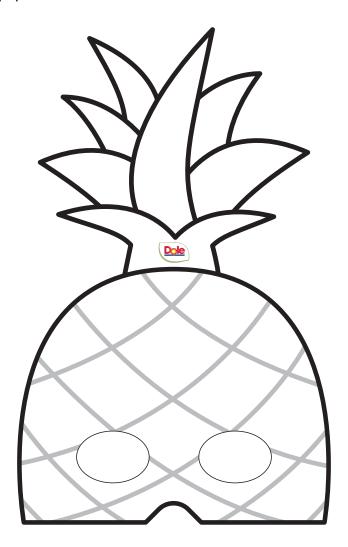

## **CREATE YOUR OWN:** TAG WITH RYAN PINEAPPLE MASK

With great fresh fruit and veggies comes great nutrition! You can join in the fun by creating your own Tag with Ryan Pineapple Mask. Just print, color, cut and fit to be ready to play!

- Print out the Tag with Ryan Pineapple Mask
- 2 Color and decorate as desired
- 3 Cut out the pineapple mask pieces (mask and crown) and sizing straps
- 4 Tape or staple the pineapple crown and sizing straps to the pineapple mask and fit to your child's head
- S Alternatively, attach a popsicle stick to the bottom of the mask instead of using sizing straps

## **PINEAPPLE MASK - FACE**