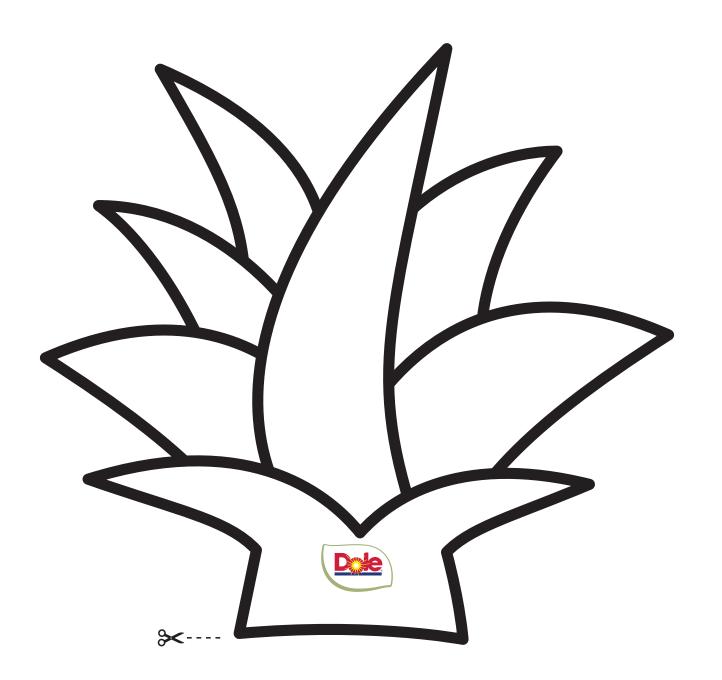

## **CREATE YOUR OWN:** TAG WITH RYAN PINEAPPLE MASK

With great fresh fruit and veggies comes great nutrition! You can join in the fun by creating your own Tag with Ryan Pineapple Mask. Just print, color, cut and fit to be ready to play!

- Print out the Tag with Ryan Pineapple Mask
- 2 Color and decorate as desired
- 3 Cut out the pineapple mask pieces (mask and crown) and sizing straps
- 4 Tape or staple the pineapple crown and sizing straps to the pineapple mask and fit to your child's head
- S Alternatively, attach a popsicle stick to the bottom of the mask instead of using sizing straps

## **PINEAPPLE MASK - CROWN**