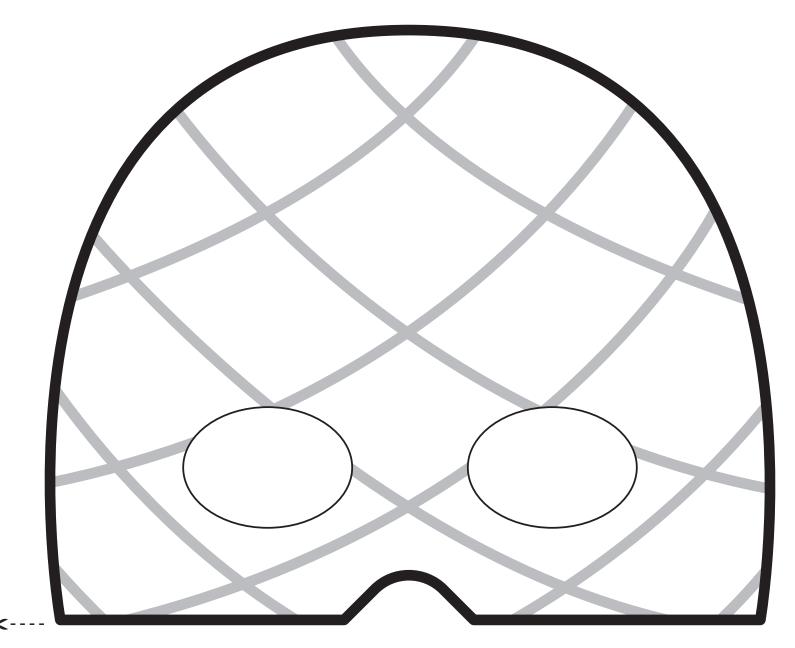

## **CREATE YOUR OWN:** TAG WITH RYAN PINEAPPLE MASK

With great fresh fruit and veggies comes great nutrition! You can join in the fun by creating your own Tag with Ryan Pineapple Mask. Just print, color, cut and fit to be ready to play!

- Print out the Tag with Ryan Pineapple Mask
- 2 Color and decorate as desired
- 3 Cut out the pineapple mask pieces (mask and crown) and sizing straps
- 4 Tape or staple the pineapple crown and sizing straps to the pineapple mask and fit to your child's head
- S Alternatively, attach a popsicle stick to the bottom of the mask instead of using sizing straps

## **PINEAPPLE MASK - FACE**