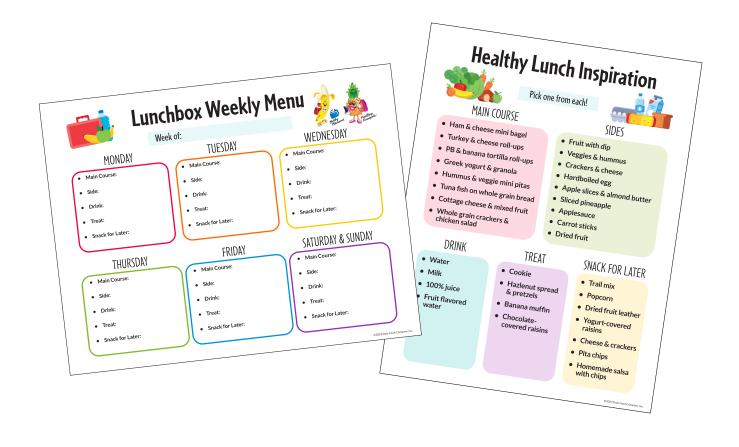

## CREATE YOUR OWN: LUNCHBOX WEEKLY MENU PLANNER

Say goodbye to the daily, "what's for lunch?" question with our Lunchbox Weekly Menu Planner. Give your kids the power of playing chef for the week by letting them write out and create their own weekly lunchbox menu. A great way to teach healthy habits and curate a lifetime of nutritious choices.

- **1** Print the Lunchbox Weekly Menu & Healthy Lunch Inspiration charts
- Using the Healthy Lunch Inspiration chart for ideas, fill out the Lunchbox Weekly Menu with your child to plan what will be included in their lunchbox that week
- **Tip:** Feel free to include your own favorite healthy meals and snacks!