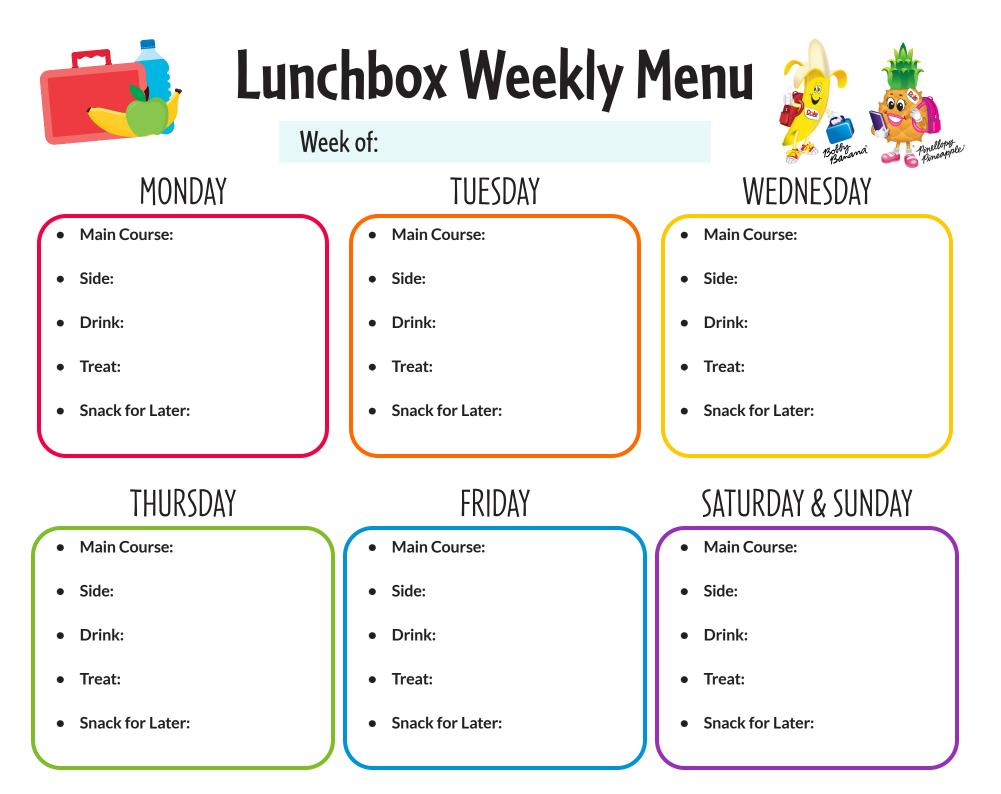

# **Healthy Lunch Inspiration**

Pick one from each!

### MAIN COURSE

- Ham & cheese mini bagel
- Turkey & cheese roll-ups
- PB & banana tortilla roll-ups
- Greek yogurt & granola
- Hummus & veggie mini pitas
- Tuna fish on whole grain bread
- Cottage cheese & mixed fruit
- Whole grain crackers & chicken salad

SIDES

- Fruit with dip
- Veggies & hummus
- Crackers & cheese
- Hardboiled egg
- Apple slices & almond butter
- Sliced pineapple
- Applesauce
- Carrot sticks
- Dried fruit

#### DRINK

- Water
- Milk
- 100% juice
- Fruit flavored water

#### TREAT

- Cookie
- Hazlenut spread & pretzels
- Banana muffin
- Chocolatecovered raisins

#### SNACK FOR LATER

- Trail mix
- Popcorn
- Dried fruit leather
- Yogurt-covered raisins
- Cheese & crackers
- Pita chips
- Homemade salsa with chips